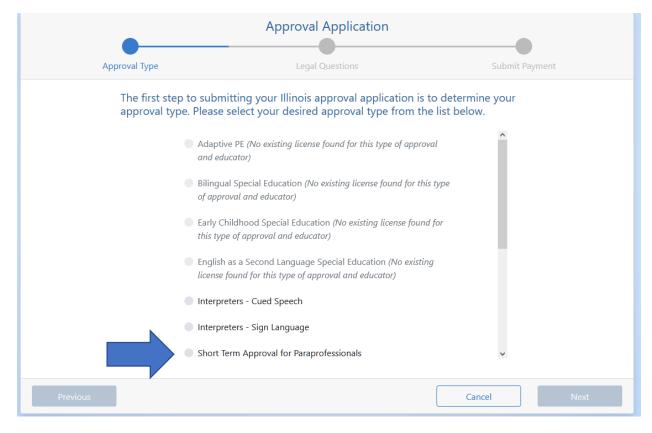

### Click on Short Term Approval for Paraprofessionals

After this you will answer background questions and pay the \$50 application fee. ISBE will check to see if you high school diploma/transcript is uploaded and if so they will issue the Approval.