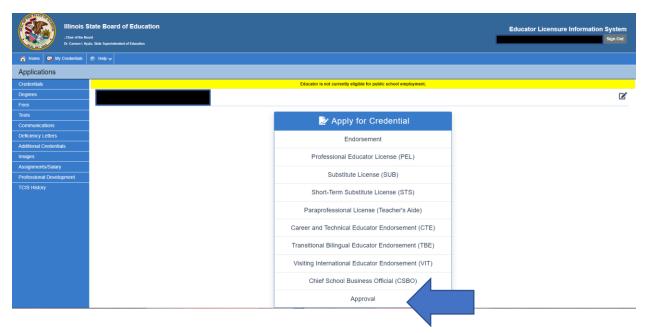

### Click Apply for Credential

| A Home B My Credentials @ Help v |                                                                                                                                                |  |  |
|----------------------------------|------------------------------------------------------------------------------------------------------------------------------------------------|--|--|
| Home Page                        |                                                                                                                                                |  |  |
| Credentials                      | There is no degree on file for this educator.                                                                                                  |  |  |
| Degrees                          |                                                                                                                                                |  |  |
| Fees                             | Educator is not currently eligible for public school employment.                                                                               |  |  |
| Tests                            |                                                                                                                                                |  |  |
| Communications                   |                                                                                                                                                |  |  |
| Deficiency Letters               |                                                                                                                                                |  |  |
| Additional Credentials           | Apply for a Credential                                                                                                                         |  |  |
| Images                           | All school personnel who are required to hold a license are responsible for securing,<br>maintaining, registering, and renewing their license. |  |  |
| Assignments/Salary               | mannaning, registering, and renewing their nense.                                                                                              |  |  |
| Professional Development         |                                                                                                                                                |  |  |
| TCIS History                     |                                                                                                                                                |  |  |
|                                  |                                                                                                                                                |  |  |
|                                  |                                                                                                                                                |  |  |

### **Click Approval**