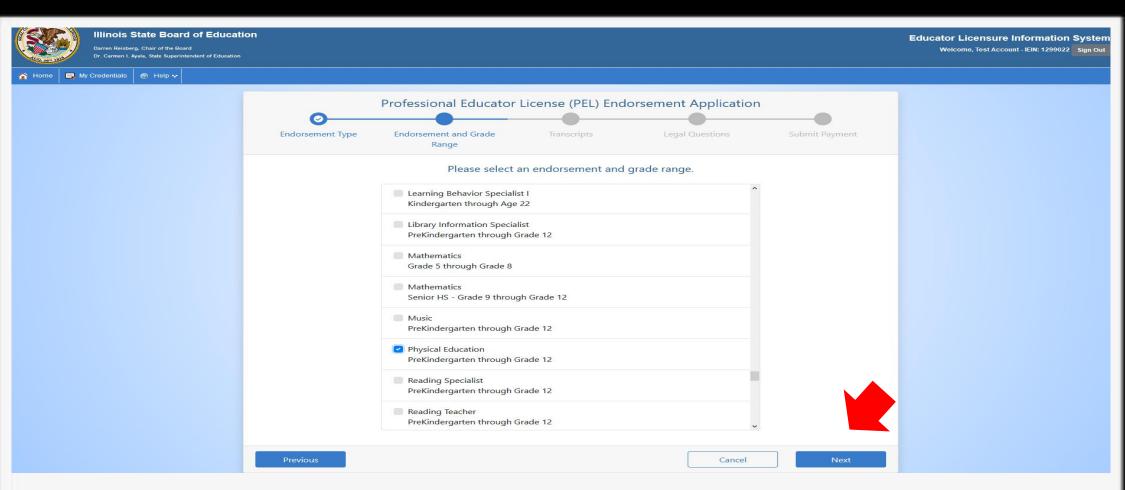

Select the type of endorsement for which you are applying and click "Next". For this example, "Teacher" is the type of endorsement selected.

Scroll through the list and select the endorsement or endorsements for which you would like to apply. For this example, Physical Education PK-12 is selected. You <u>can</u> select more than one endorsement at one time.