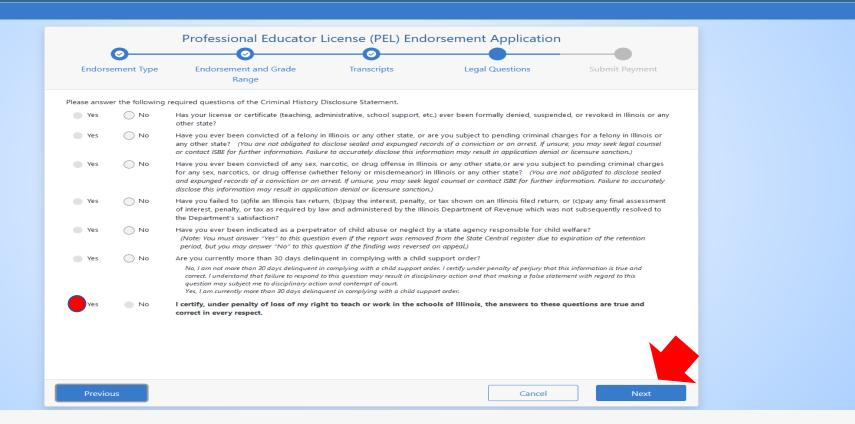

Darren Reisberg, Chair of the Board Dr. Carmen I. Ayala, State Superintendent of Education

🏠 Home 🛛 🔄 My Credentials 🛛 🞯 Help 👽

Answer each of the background questions as they apply to you. The last question must be answered "Yes" as this verifies you have answered the background questions truthfully. When finished, click "Next."